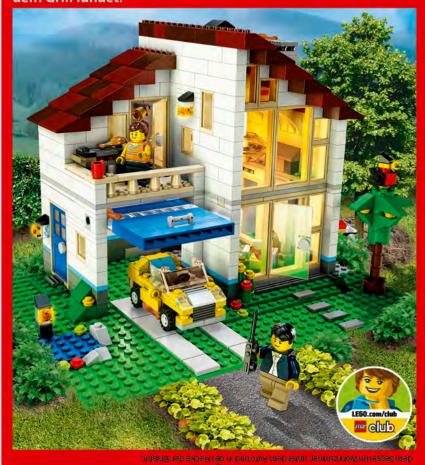

## KINDERRÄTSEL

Ein lustiger Tag im großen LEGO® Creator Einfamilienhaus! Alle sind mit dem Vorbereitungen für den großen Grillabend beschäftigt und merken gar nicht, dass alle 6 Hähnchenschenkel fehlen. Finde sie, damit genug zu essen für alle auf dem Grill landet!

INFO

Am 1. Februar wird ein aufregendes exklusives LEGO Set erscheinen, von dem bisher nur ein Detail bekannt ist: Es ist ein Einfamilienhaus! Einzelheiten folgen.