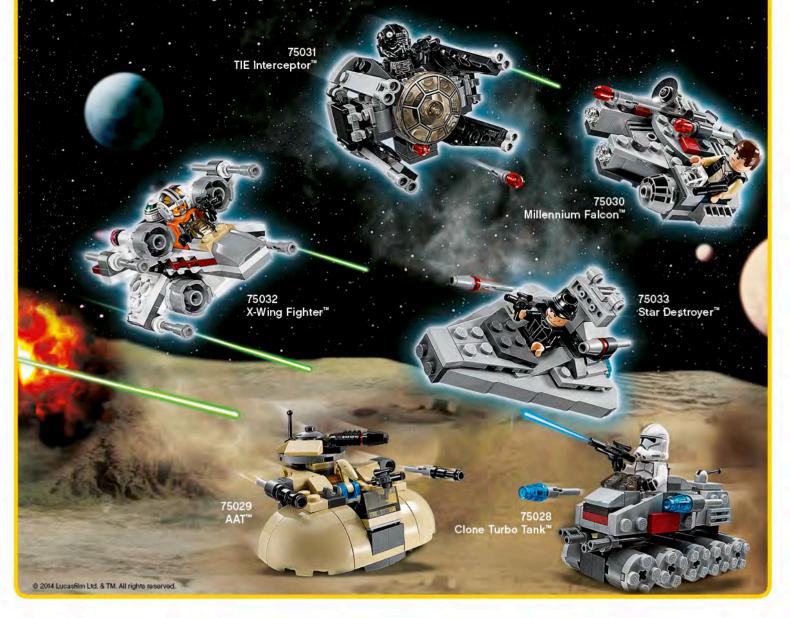

# **MICROFIGHTERS**

Lord Sidious und sein Schüler Darth Vader haben die Galaxie in eine jahrzehntelange Dunkelheit geführt. Doch einige mutige Rebellen widersetzen sich dem Imperium und leisten mithilfe des Millenium Falcon™, AAT™ und X-wing Starfighter™ erbitterten Widerstand.